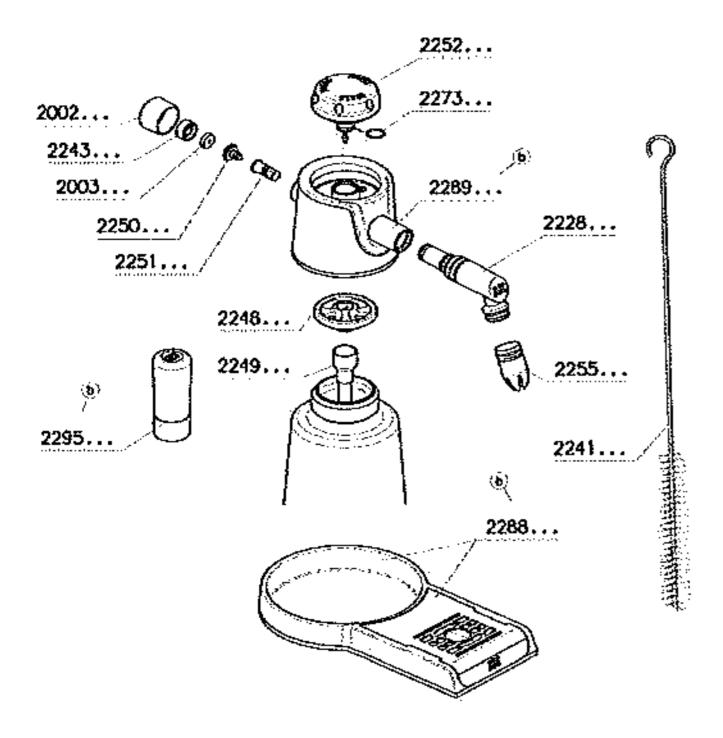

| STOCK CODE | DESCRIPTION                                             | MAN.PART NUMBER /<br>DRAWING REF |
|------------|---------------------------------------------------------|----------------------------------|
| XCGI8003   | C/GUN (THERMO EXPRESS) - BOTTLE SEAL                    | 2248 003                         |
| XCGI2005   | C/GUN (THERMO WHIP & THERMNO EXPRESS) CAP SILVER        | 2002 005                         |
| XCGI5005   | C/GUN (THERMO EXPRESS) CHARGER HOLDER METAL - NEW BLACK | 2295 005                         |
| XCGI5003   | C/GUN (THERMO EXPRESS) DISPENSING NOZZLE                | 2255 003                         |
| XCGI8001   | C/GUN (THERMO EXPRESS) DRIP TRAY - NEW BLACK            | 2288 001                         |
| XCGI3005   | C/GUN (THERMO/EXPORT EXPRESS) - FIXING RING METAL       | 2243 005                         |
| XCGI2305   | C/GUN (THERMO WHIP) FRONTAL GASKET                      | 2003 005                         |
| XCGI9001   | C/GUN (THERMO EXPRESS) HEAD METAL - NEW BLACK           | 2289 001                         |
| XCGI9003   | C/GUN (THERMO EXPRESS) NOZZLE ADAPTER                   | 2228 003                         |
| XCGI3001   | C/GUN (THERMO EXPRESS) O-RING 11 X 1,5                  | 2273 001                         |
| XCGI0005   | C/GUN (THERMO EXPRESS) PIERCING UNIT                    | 2250 005                         |
| XCGI2003   | C/GUN (THERMO EXPRESS) - PUSH BUTTON                    | 2252 003                         |
| XCGI4003   | C/GUN (THERMO EXPRESS) - RISER TUBE                     | 2249 003                         |
| XCGI1005   | C/GUN (THERMO/EXPORT EXPRESS) - VALVE BODY              | 2251 005                         |